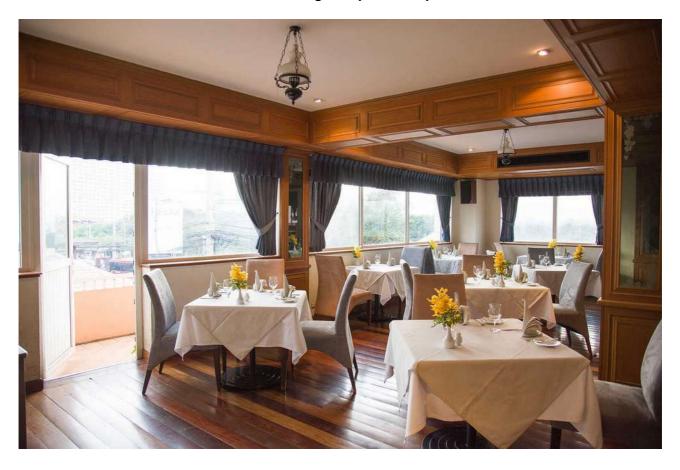

The ground floor business is a well-established Restaurant with 120 Seats since 1996 in total but moved to this Building in 2004, it is very successful with fine dining cuisine and very popular with returning clients from local residents and Tourists. The menu offers European culinary delights and also traditional Thai cuisine. The ground floor also has a lounge-bar in the front of the restaurant and a separated place for private parties.

# 1 Floor Bruno's Restaurant & Wine Bar Entrance and Lounge