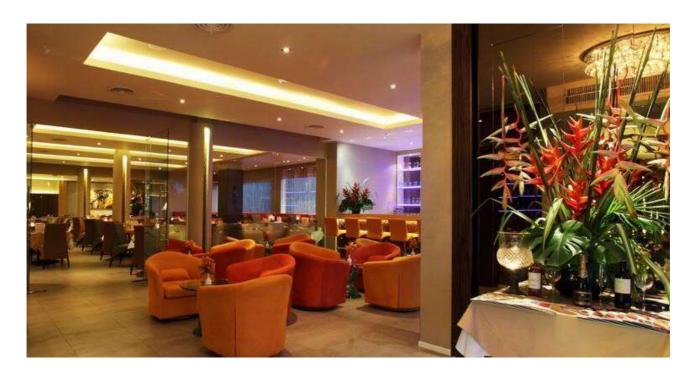

The ground floor business is a well-established Restaurant with 120 Seats since 1996 in total but moved to this Building in 2004, it is very successful with fine dining cuisine and very popular with returning clients from local residents and Tourists. The menu offers European culinary delights and also traditional Thai cuisine. The ground floor also has a lounge-bar in the front of the restaurant and a separated place for private parties.

# 1 Floor Bruno's Restaurant & Wine Bar Entrance and Lounge

## Restaurant