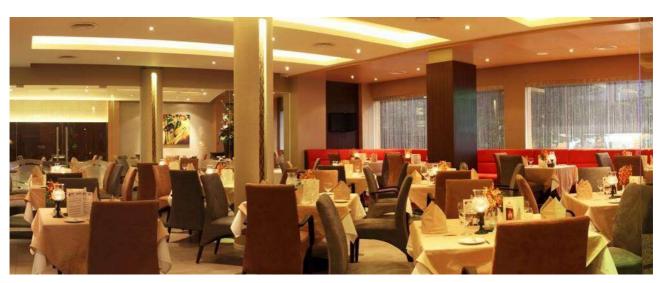

The ground floor business is a well-established Restaurant with 120 Seats since 1996 in total but moved to this Building in 2004, it is very successful with fine dining cuisine and very popular with returning clients from local residents and Tourists. The menu offers European culinary delights and also traditional Thai cuisine. The ground floor also has a lounge-bar in the front of the restaurant and a separated place for private parties.

## Restaurant