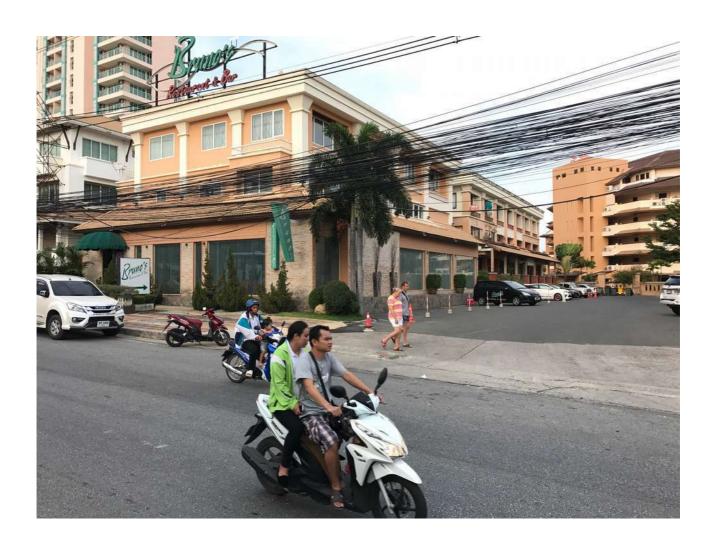

### Pattaya Main Road Frontage Business Building for Sale

This large 3 floor Building exists of 5 Shophouses on 3 Floors with approximately 900 m<sup>2</sup> Space inside.

The Land Plot is 104 wah = 416  $m^2$ . it's all about location. It has main road frontage on Thappraya Road between Pattaya Center and Jomtien Beach. It is in fact less than 2 kilometers from the famous Walking Street and Pattaya commercial area and beach. The building is complete detached from other buildings around and it in fact a corner unit with a large parking space available for customers, this land does not belong to the property but can be used without any payment.

## Outside of Building