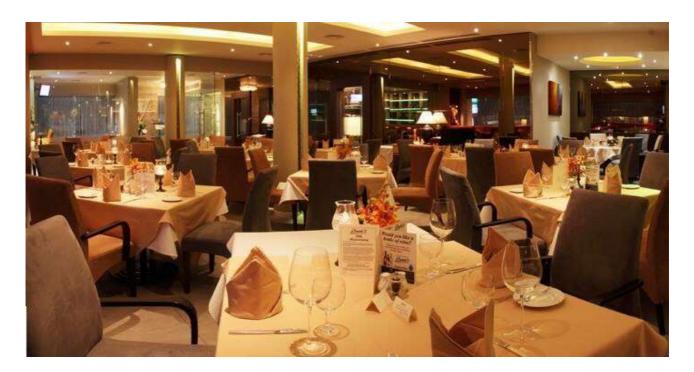

The ground floor business is a well-established Restaurant with 120 Seats since 1996 in total but moved to this Building in 2004, it is very successful with fine dining cuisine and very popular with returning clients from local residents and Tourists. The menu offers European culinary delights and also traditional Thai cuisine. The ground floor also has a lounge-bar in the front of the restaurant and a separated place for private parties.

## Restaurant