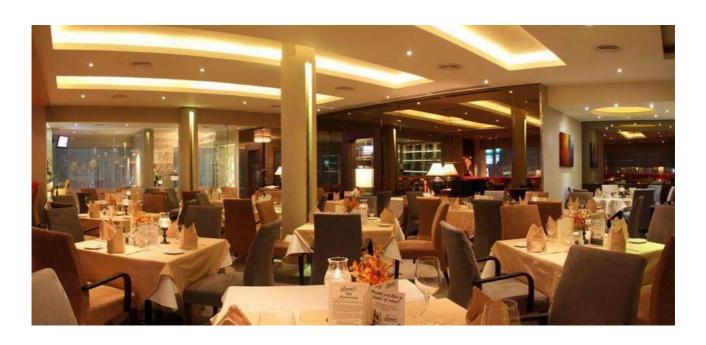

The ground floor business is a well-established Restaurant with 120 Seats since 1996 in total but moved to this Building in 2004, it is very successful with fine dining cuisine and very popular with returning clients from local residents and Tourists. The menu offers European culinary delights and also traditional Thai cuisine. The ground floor also has a lounge-bar in the front of the restaurant and a separated place for private parties.

## Restaurant