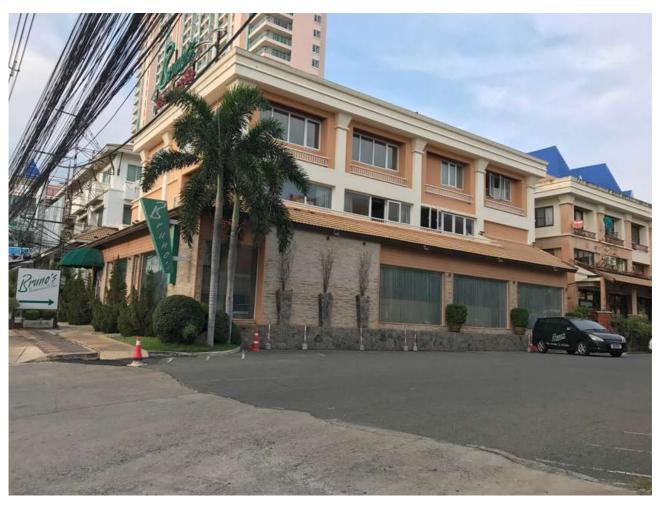

### Pattaya Main Road Frontage Business Building for Sale

This large 3 floor Building exists of 5 Shophouses on 3 Floors with approximately 900 m<sup>2</sup> Space inside.

The Land Plot is 104 wah = 416  $m^2$ . it's all about location. It has main road frontage on Thappraya Road between Pattaya Center and Jomtien Beach. It is in fact less than 2 kilometers from the famous Walking Street and Pattaya commercial area and beach. The building is complete detached from other buildings around and it in fact a corner unit with a large parking space available for customers, this land does not belong to the property but can be used without any payment.

## Outside of Building