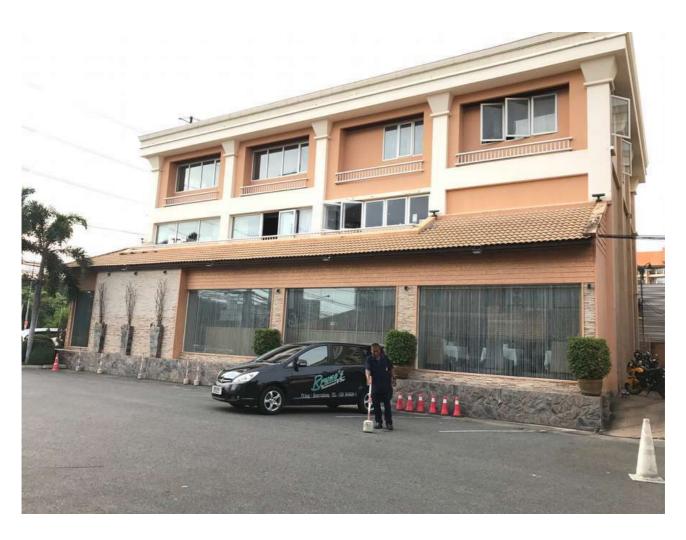

### Pattaya Main Road Frontage Business Building for Sale

This large 3 floor Building exists of 5 Shophouses on 3 Floors with approximately 900 m<sup>2</sup> Space inside.

The Land Plot is 104 wah = 416  $m^2$ . it's all about location. It has main road frontage on Thappraya Road between Pattaya Center and Jomtien Beach. It is in fact less than 2 kilometers from the famous Walking Street and Pattaya commercial area and beach. The building is complete detached from other buildings around and it in fact a corner unit with a large parking space available for customers, this land does not belong to the property but can be used without any payment.

## Outside of Building