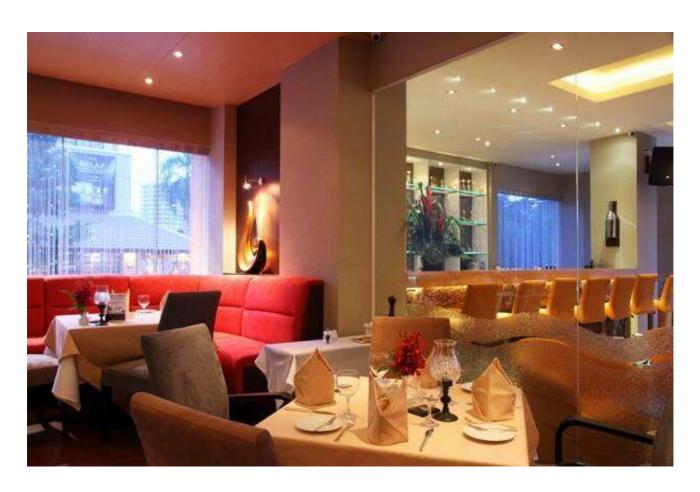

The ground floor business is a well-established Restaurant with 120 Seats since 1996 in total but moved to this Building in 2004, it is very successful with fine dining cuisine and very popular with returning clients from local residents and Tourists. The menu offers European culinary delights and also traditional Thai cuisine. The ground floor also has a lounge-bar in the front of the restaurant and a separated place for private parties.

# 1 Floor Bruno's Restaurant & Wine Bar Entrance and Lounge