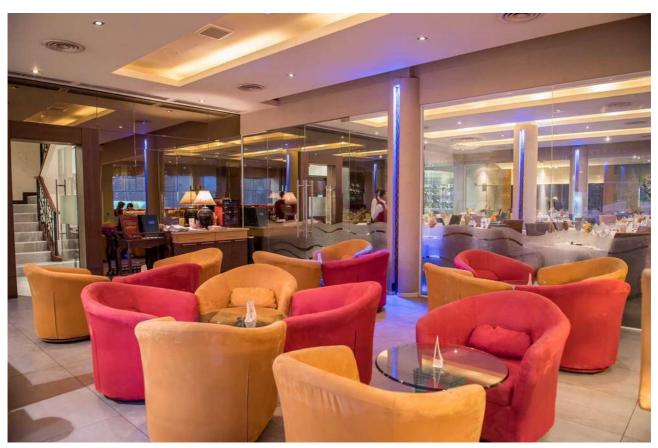

The ground floor business is a well-established Restaurant with 120 Seats since 1996 in total but moved to this Building in 2004, it is very successful with fine dining cuisine and very popular with returning clients from local residents and Tourists. The menu offers European culinary delights and also traditional Thai cuisine. The ground floor also has a lounge-bar in the front of the restaurant and a separated place for private parties.

# 1 Floor Bruno's Restaurant & Wine Bar Entrance and Lounge

## Restaurant