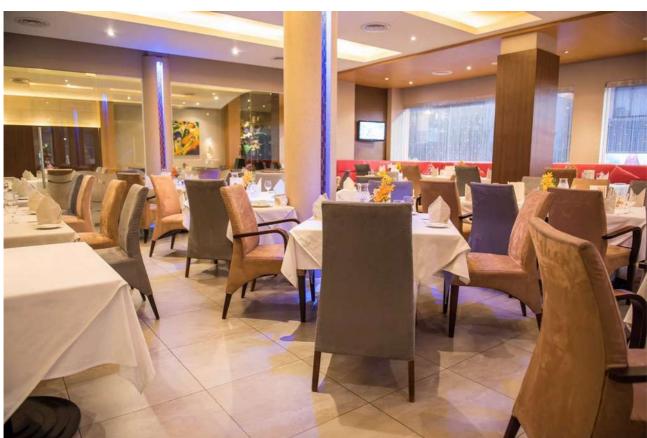

The ground floor business is a well-established Restaurant with 120 Seats since 1996 in total but moved to this Building in 2004, it is very successful with fine dining cuisine and very popular with returning clients from local residents and Tourists. The menu offers European culinary delights and also traditional Thai cuisine. The ground floor also has a lounge-bar in the front of the restaurant and a separated place for private parties.

## Restaurant