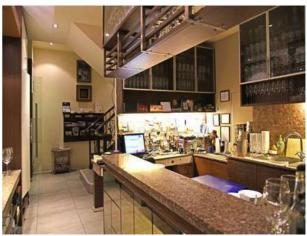

The ground floor business is a well-established Restaurant with 120 Seats since 1996 in total but moved to this Building in 2004, it is very successful with fine dining cuisine and very popular with returning clients from local residents and Tourists. The menu offers European culinary delights and also traditional Thai cuisine. The ground floor also has a lounge-bar in the front of the restaurant and a separated place for private parties.