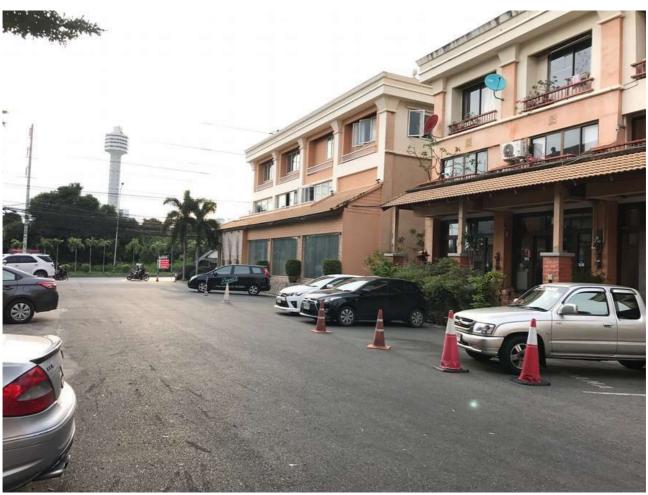

### Pattaya Main Road Frontage Business Building for Sale

This large 3 floor Building exists of 5 Shophouses on 3 Floors with approximately 900 m<sup>2</sup> Space inside.

The Land Plot is 104 wah = 416  $m^2$ . it's all about location. It has main road frontage on Thappraya Road between Pattaya Center and Jomtien Beach. It is in fact less than 2 kilometers from the famous Walking Street and Pattaya commercial area and beach. The building is complete detached from other buildings around and it in fact a corner unit with a large parking space available for customers, this land does not belong to the property but can be used without any payment.

## Outside of Building